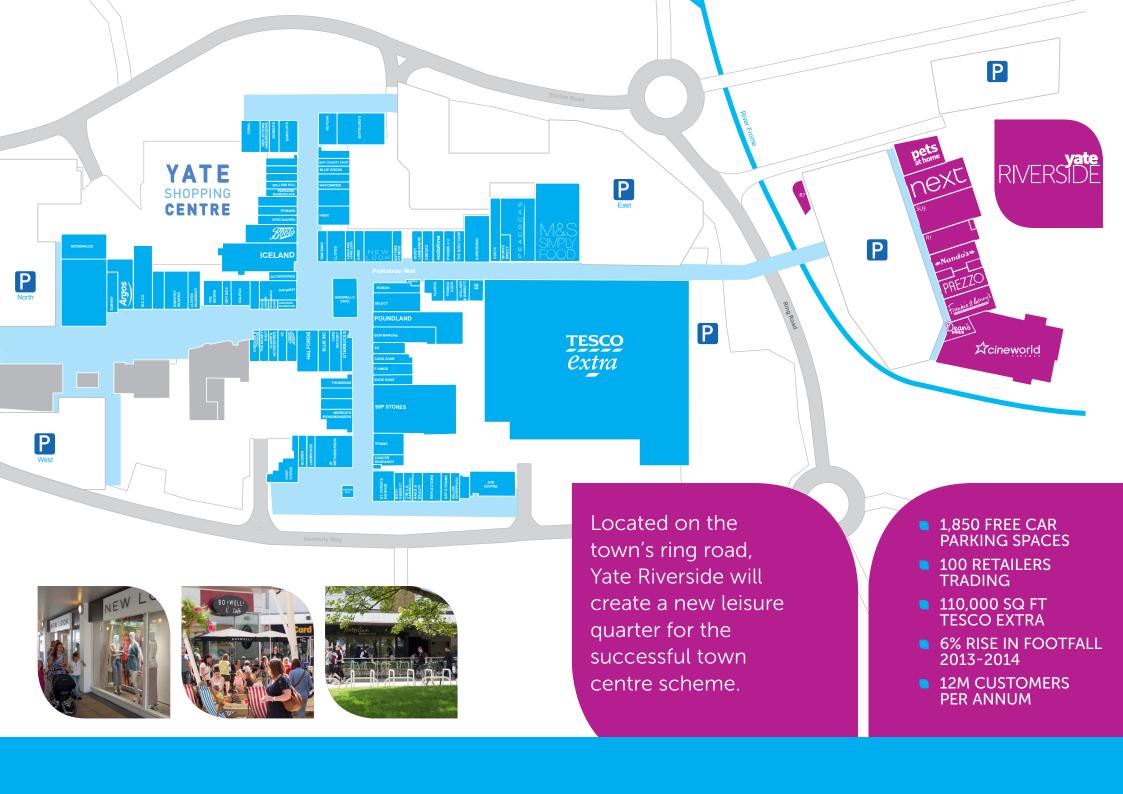

### A SIGNIFICANT AND GROWING CATCHMENT

- **3,500 HOMES PLANNED IN YATE**
- 450,000 CATCHMENT FROM SOUTH GLOUCESTERSHIRE & BRISTOL
- YOUTHFUL POPULATION WITH 25-54 AGE GROUPS ABOVE THE REGIONAL AVERAGE
- 40% OF POPULATION AGED 25-44
- LOW UNEMPLOYMENT AT 1/3 LESS THAN THE NATIONAL AVERAGE